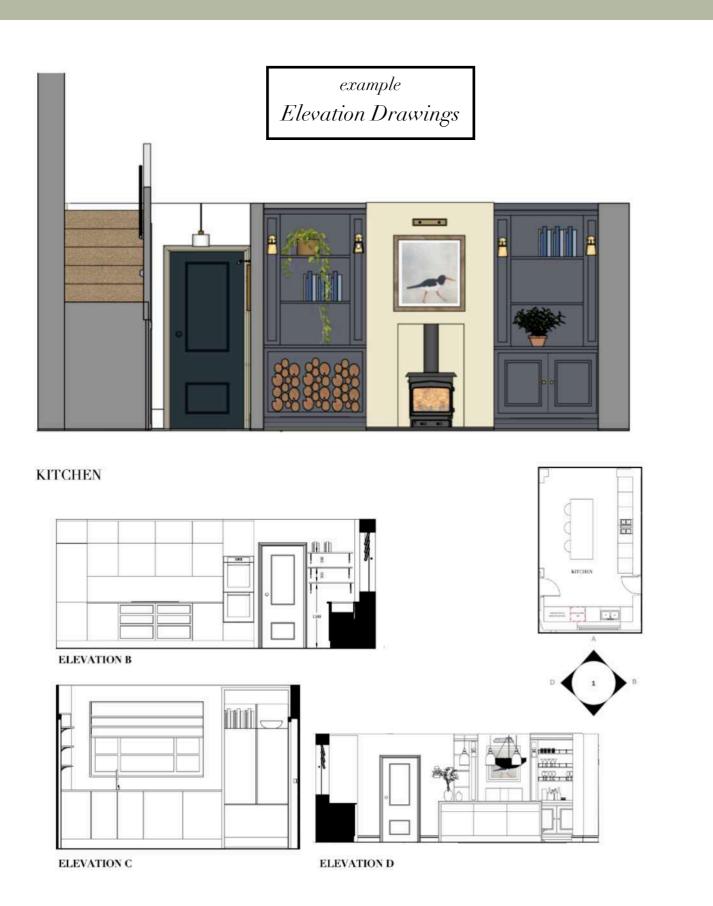

### example Kitchen plans (just a snapshot, full plans are far more

comprehensive!)