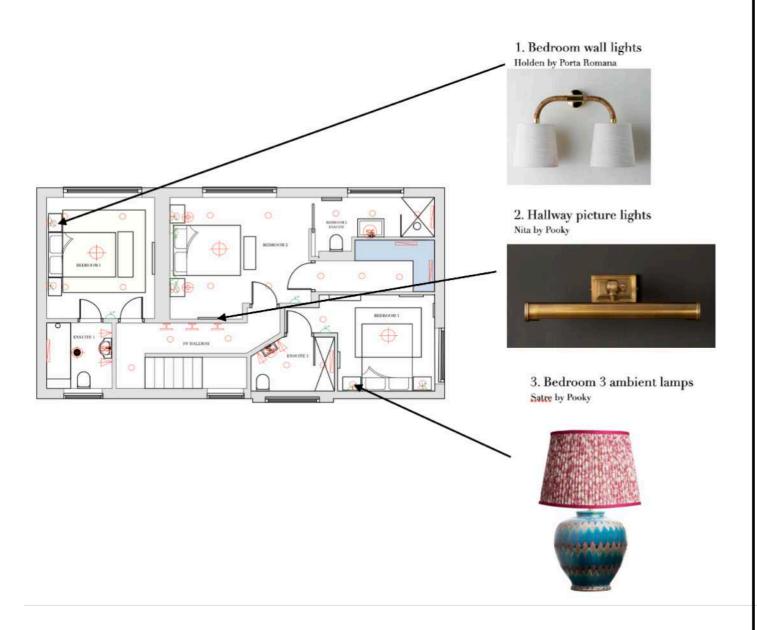

ExampleLighting/wiring plan

#### NOTES

ALL WORK MUST BE DONE BY A

Study was resum: Quadrughe exists pured: Georgeal lighting in snophical by dimensible received down lighters, dimensible wall resonated lights and the 2x table lumps on the dooks, wired sales 5x plang points for easy provides an accret light. Will somether light wired into the joinery framing the bay wired into the joinery framing the bay wiredes to provide task lighting for reading. Stainer 2 may single entitles, recessed down-inghres and LED origi because the transition. The proposed of the control of the 2x for lamps plant standard existence GPO's at points indicated on plan.

PROJECT NAME 1Dt Mainle 5 Lighting Plan

DRAWING Ground floor BCP