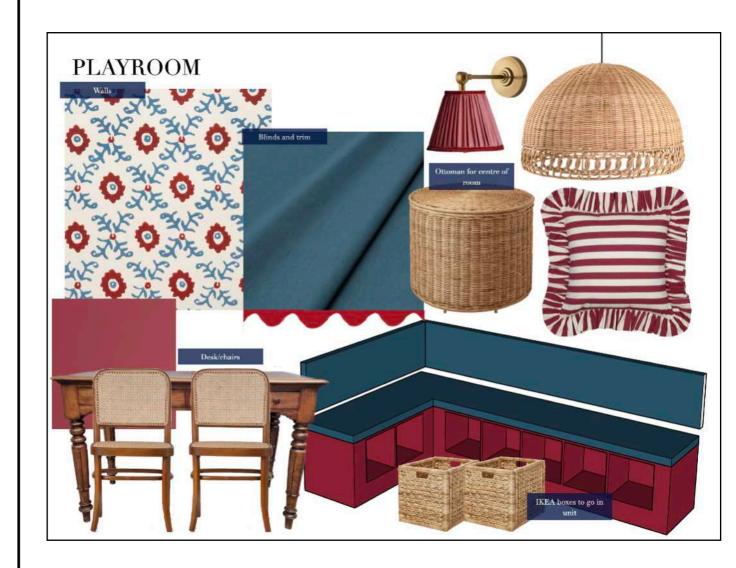

40cm below cornice)     |        | 'KITTIWAKE'<br>Farrow & Ball   | DEAD FLAT                   |
| Internal Doors                       |        | 'Paris Grey'<br>Edward Bulmer  | WATER BASED EGGSHELL        |
| Internal window and door frames      |        | 'Paris Grey'<br>Edward Bulmer  | WATER BASED EGGSHELL        |
| Skirting boards                      |        | 'INCARNADINE'<br>Farrow & Ball | Modern eggshell (40% sheen) |
| Ceiling and top 40cm top of walls    |        | 'Paris Grey'<br>Edward Bulmer  | Emulsion                    |
| Architrave                           |        | WIMBORNE WHITE' Farrow & Ball  | Modern eggshell (40% sheen) |
| oinery (wardrobes and new cupboards) |        | 'INCARNADINE'<br>Farrow & Ball | Modern eggshell (40% sheen) |

example Design board





### example Joinery Plan





### ExampleFLOOR FINISHES PLAN

### Kingswood Versailles Taupe Lapicida



#### PRODUCT SPECIFICATION

#### NOMAD PORCELAIN RANGE

| Technical Features       | Reference      | Required Standards          | Average<br>Value |
|--------------------------|----------------|-----------------------------|------------------|
| Dispersions of voles     |                | £ = 875°                    | Contiens         |
| Thickness                |                | 2,500%                      | Conform          |
| Straightness             | 190 x0545-5    | 10%                         | Conform          |
| Squareness               |                | 100%                        | Conform          |
| Florene                  |                | 3.415%