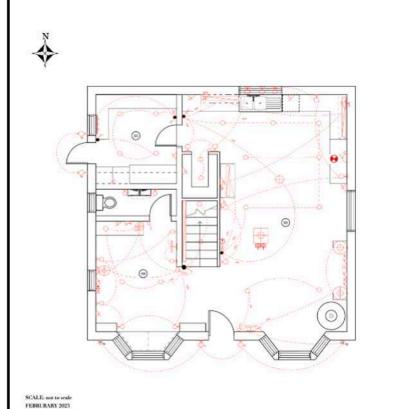

ExampleLighting/wiring plan

#### NOTES

ALL WORK MUST BE DONE BY A

Study was resum: Quadrughe exists pured: Georgeal lighting in snophical by dimensible received down lighters, dimensible wall resonated lights and the 2x table lumps on the dooks, wired sales 5x plang points for easy provides an accret light. Will somether light wired into the joinery framing the bay wired into the joinery framing the bay wiredes to provide task lighting for reading. Stainer 2 may single entitles, recessed down-inghres and LED origi because the transition. The proposed of the control of the 2x for lamps plant standard existence GPO's at points indicated on plan.

PROJECT NAME 1Dt Mainle 5 Lighting Plan

DRAWING Ground floor BCP