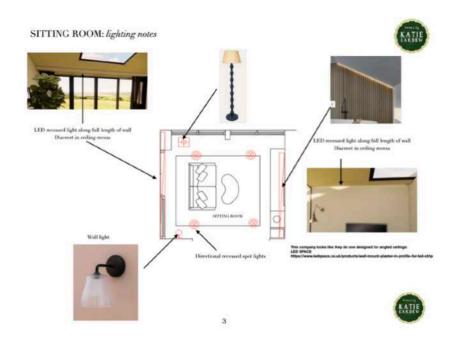

#### SITTING ROOM CURTAINS

- Curtains to sit along the windowsill
- Ceiling mounted curved pole
- Note that it will have right angles so its not going to be as easy to draw them as conventional curtains. They will also be drawn behind the window seat.
- Option: add a thin roman blind behind for privacy and keep curtains as aesthetic
- Add trim down the leading edges these two options would work beautifully