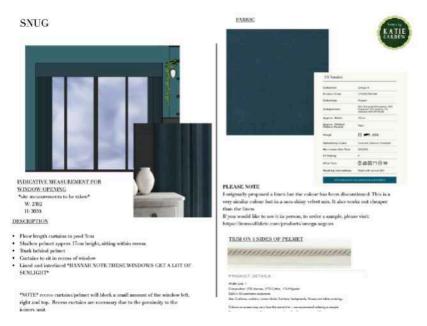

#### SITTING ROOM CURTAINS

- Curtains to sit along the windowsill
- Ceiling mounted curved pole
- Note that it will have right angles so its not going to be as easy to draw them as conventional curtains. They will also be drawn behind the window seat.
- Option: add a thin roman blind behind for privacy and keep curtains as aesthetic
- Add trim down the leading edges these two options would work beautifully

#### STUDY

DESCRIPTION

Beceased roman blind
 Blinds on chain, set on the right

PLEASE NOTE

PLEASE NOTE.

I originally proposed a different fabric but sent this one over message a few weeks back as I felt that the study needed to reflect some of the cream colour the media wall wallpaper.