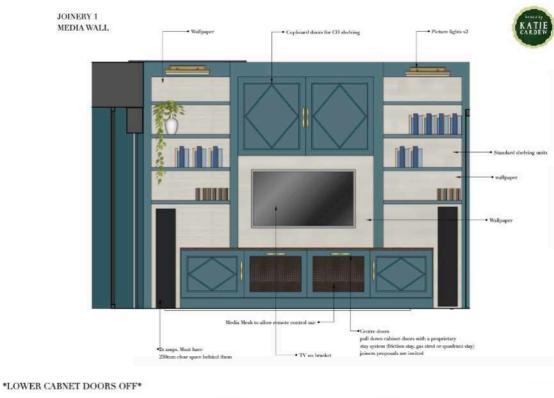

| 'KITTIWAKE'<br>Farrow & Ball   | DEAD FLAT                   |
| Internal Doors                       |        | 'Paris Grey'<br>Edward Bulmer  | WATER BASED EGGSHELL        |
| Internal window and door frames      |        | 'Paris Grey'<br>Edward Bulmer  | WATER BASED EGGSHELL        |
| Skirting boards                      |        | 'INCARNADINE'<br>Farrow & Ball | Modern eggshell (40% sheen) |
| Ceiling and top 40cm top of walls    |        | 'Paris Grey'<br>Edward Bulmer  | Emulsion                    |
| Architrave                           |        | WIMBORNE WHITE' Farrow & Ball  | Modern eggshell (40% sheen) |
| oinery (wardrobes and new cupboards) |        | 'INCARNADINE'<br>Farrow & Ball | Modern eggshell (40% sheen) |

example Design board





### example Joinery Plan





### ExampleFLOOR FINISHES PLAN

### Kingswood Versailles Taupe Lapicida



#### PRODUCT SPECIFICATION

#### NOMAD PORCELAIN RANGE

| Technical Features       | Reference      | Required Standards          | Average<br>Value |
|--------------------------|----------------|-----------------------------|------------------|
| Dispersions of voles     |                | £ = 875°                    | Contiens         |
| Thickness                |                | 2,500%                      | Conform          |
| Straightness             | 190 x0545-5    | 10%                         | Conform          |
| Squareness               |                | 100%                        | Conform          |
| Florene                  |                | 3.415%                      | Conferm          |