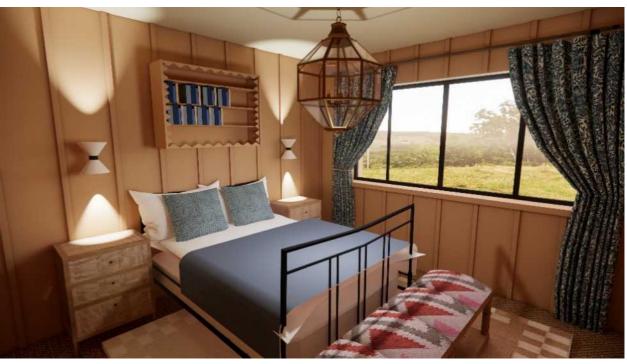

example
3D RENDERS

Developing the approved designs into detailed plans and specifications

example Paint schedule

| AREA                                 | COLOUR | PAINT NAME /CODE               | FINISH                      |
|--------------------------------------|--------|--------------------------------|-----------------------------|
| Walls (up to 40cm below cornice)     |        | 'KITTIWAKE'<br>Farrow & Ball   | DEAD FLAT                   |
| Internal Doors                       |        | 'Paris Grey'<br>Edward Bulmer  | WATER BASED EGGSHELL        |
| Internal window and door frames      |        | 'Paris Grey'<br>Edward Bulmer  | WATER BASED EGGSHELL        |
| Skirting boards                      |        | 'INCARNADINE'<br>Farrow & Ball | Modern eggshell (40% sheen) |
| Ceiling and top 40cm top of walls    |        | 'Paris Grey'<br>Edward Bulmer  | Emulsion                    |
| Architrave                           |        | WIMBORNE WHITE' Farrow & Ball  | Modern eggshell (40% sheen) |
| oinery (wardrobes and new cupboards) |        | 'INCARNADINE'<br>Farrow & Ball | Modern eggshell (40% sheen) |