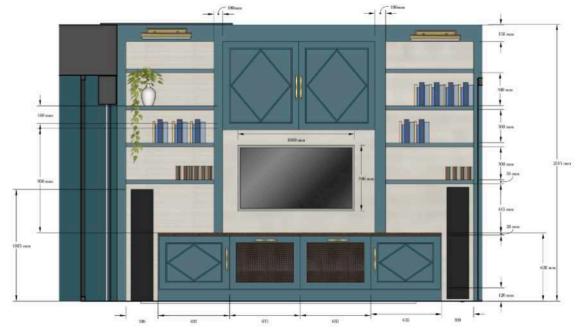

| 'KITTIWAKE'<br>Farrow & Ball   | DEAD FLAT                   |
| Internal Doors                       |        | 'Paris Grey'<br>Edward Bulmer  | WATER BASED EGGSHELL        |
| Internal window and door frames      |        | 'Paris Grey'<br>Edward Bulmer  | WATER BASED EGGSHELL        |
| Skirting boards                      |        | 'INCARNADINE'<br>Farrow & Ball | Modern eggshell (40% sheen) |
| Ceiling and top 40cm top of walls    |        | 'Paris Grey'<br>Edward Bulmer  | Emulsion                    |
| Architrave                           |        | WIMBORNE WHITE' Farrow & Ball  | Modern eggshell (40% sheen) |
| oinery (wardrobes and new cupboards) |        | 'INCARNADINE'<br>Farrow & Ball | Modern eggshell (40% sheen) |

example Design board





### example Joinery Plan





### ExampleFLOOR FINISHES PLAN

### Kingswood Versailles Taupe Lapicida



#### PRODUCT SPECIFICATION

#### NOMAD PORCELAIN RANGE

| Technical Features       | Reference      | Required Standards          | Average<br>Value |
|--------------------------|----------------|-----------------------------|------------------|
| Dispersions of voles     |                | £ = 875°                    | Contiens         |
| Thickness                |                | 2,500%                      | Conform          |
| Straightness             | 190 x0545-5    | 10%                         | Conform          |
| Squareness               |                | 100%                        | Conform          |
| Florene                  |                | 3.415%                      | Conferm          |
|