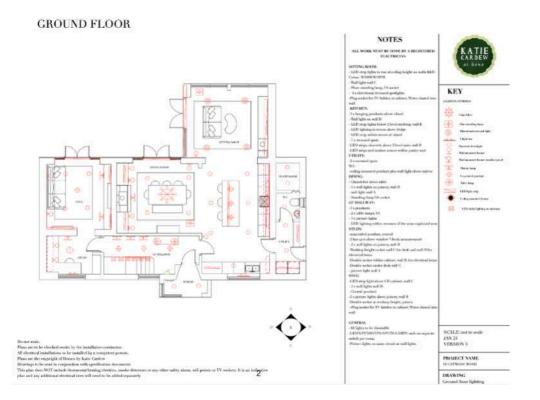

ExampleLighting/wiring plan

#### NOTES

ALL WORK MUST BE DONE BY A

Study was resum: Quadrughe exists pured: Georgeal lighting in snophical by dimensible received down lighters, dimensible wall resonated lights and the 2x table lumps on the dooks, wired sales 5x plang points for easy provides an accret light. Will somether light wired into the joinery framing the bay wired into the joinery framing the bay wiredes to provide task lighting for reading. Stainer 2 may single entitles, recessed down-inghres and LED origi because the transition. The proposed of the control of the 2x for lamps plant standard existence GPO's at points indicated on plan.

PROJECT NAME 1Dt Mainle 5 Lighting Plan

DRAWING Ground floor BCP