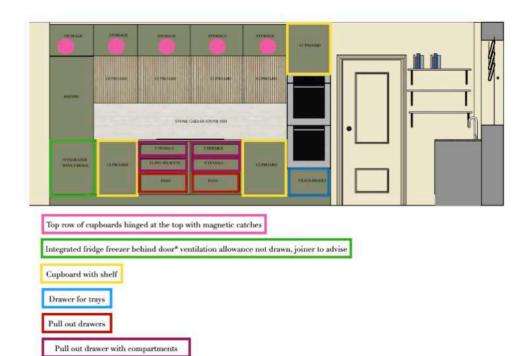

ght wired into the joinery framing the bay wired into the joinery framing the bay wiredes to provide task lighting for reading. Stainer 2 may single entitles, recessed down-inghres and LED origi because the transition. The proposed of the control of the 2x for lamps plant standard existence GPO's at points indicated on plan.



PROJECT NAME 1Dt Mainle 5 Lighting Plan

DRAWING Ground floor BCP

### example Window dressings plan



#### STUDY



DESCRIPTION

Beceased roman blind
 Blinds on chain, set on the right

PLEASE NOTE

PLEASE NOTE.

I originally proposed a different fabric but sent this one over message a few weeks back as I felt that the study needed to reflect some of the cream colour the media wall wallpaper.



### example Kitchen plans (just a snapshot, full plans are far more



comprehensive!)



### exampleFinal lighting/wiring plan





### exampleArt and accessories spec list

### ART





- Kate Boxer Print. Really up and coming artist. Go big in this room. One great piece is better than 5 not great ones.
   Bespoke frame E frame -colored frame

### ACCESSORIES Make or break a room



It's amazing how far a few pots and house plants go to lift a room. It's relatively inexpensive and one of the most important ways to finish a room.





# example Sanitary-ware specifications





#### EXAMPLE PRODUCT SPECIFICATION LIST

This will be a shared file with designer and client, with a breakdown per room of all items required to purchase

#### BEDROOM 2

| ITEM                           | PRODUCT NAME