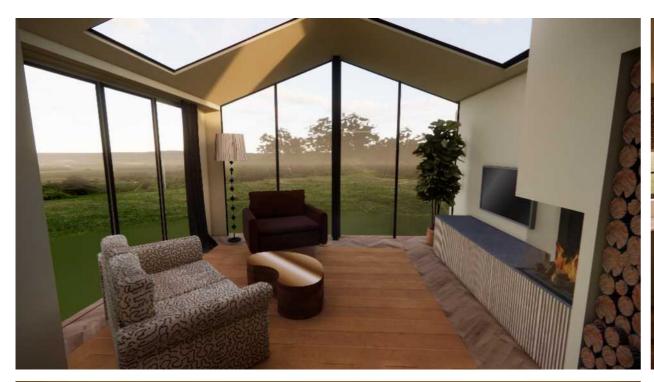

example
3D RENDERS

Developing the approved designs into detailed plans and specifications

example Paint schedule

| AREA                                 | COLOUR | PAINT NAME /CODE               | FINISH                      |
|--------------------------------------|--------|--------------------------------|-----------------------------|
| Walls (up to 40cm below cornice)     |        | 'KITTIWAKE'<br>Farrow & Ball   | DEAD FLAT                   |
| Internal Doors                       |        | 'Paris Grey'<br>Edward Bulmer  | WATER BASED EGGSHELL        |
| Internal window and door frames      |        | 'Paris Grey'<br>Edward Bulmer  | WATER BASED EGGSHELL        |
| Skirting boards                      |        | 'INCARNADINE'<br>Farrow & Ball | Modern eggshell (40% sheen) |
| Ceiling and top 40cm top of walls    |        | 'Paris Grey'<br>Edward Bulmer  | Emulsion                    |
| Architrave                           |        | WIMBORNE WHITE' Farrow & Ball  | Modern eggshell (40% sheen) |
| oinery (wardrobes and new cupboards) |        | 'INCARNADINE'<br>Farrow & Ball | Modern eggshell (40% sheen) |