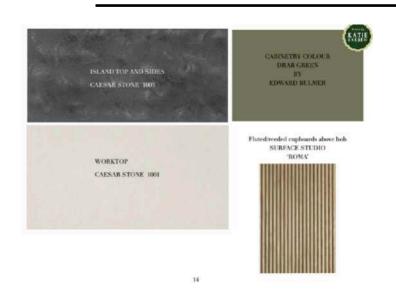

example
3D RENDERS

Developing the approved designs into detailed plans and specifications

example Paint schedule

| AREA                                 | COLOUR | PAINT NAME /CODE               | FINISH                      |
|--------------------------------------|--------|--------------------------------|-----------------------------|
| Walls (up to 40cm below cornice)     |        | 'KITTIWAKE'<br>Farrow & Ball   | DEAD FLAT                   |
| Internal Doors                       |        | 'Paris Grey'<br>Edward Bulmer  | WATER BASED EGGSHELL        |
| Internal window and door frames      |        | 'Paris Grey'<br>Edward Bulmer  | WATER BASED EGGSHELL        |
| Skirting boards                      |        | 'INCARNADINE'<br>Farrow & Ball | Modern eggshell (40% sheen) |
| Ceiling and top 40cm top of walls    |        | 'Paris Grey'<br>Edward Bulmer  | Emulsion                    |
| Architrave                           |        | WIMBORNE WHITE' Farrow & Ball  | Modern eggshell (40% sheen) |
| oinery (wardrobes and new cupboards) |        | 'INCARNADINE'<br>Farrow & Ball | Modern eggshell (40% sheen) |